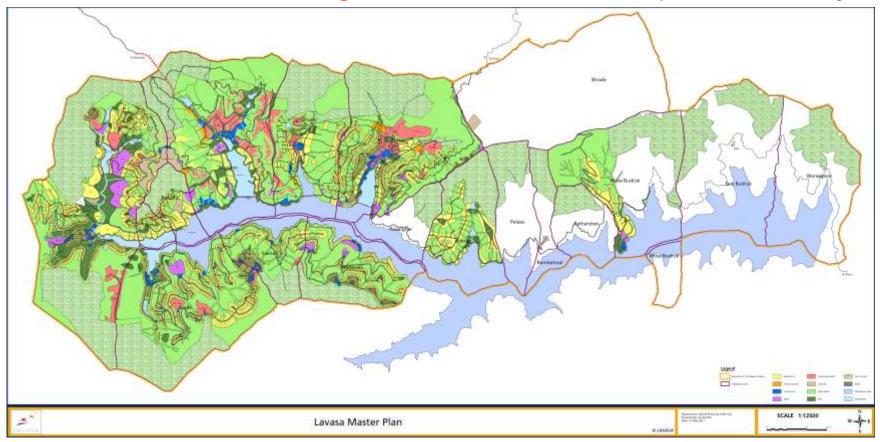

### Master Plan - Lavasa integrated with the landscape and Eco-Systems

Master Plan prepared by HOK Planning Group USA
Architectural design sensitively integrated with the natural environment
Development across Plotted Land, Apartments, Retail, Hotels,
Event and Convention Centre, Education, IT Parks and
Recreation Facilities, proposed to be spread in 5 towns.