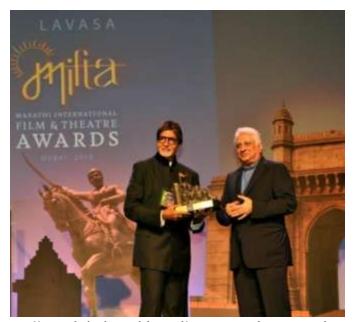

## Glimpses of the Awards Night - 2014

- Association with MIFTA Marathi film and theatre international awards awards in 2010
- Jury meet at Lavasa, Awards function at Dubai, Cricket match with stars

Ajit Gulabchand handing over the award to Prakash Amte and Mandatai Amte

Ajit Gulabchand handing over the award to Mr. Bachchan for his Marathi film "Vihir"

- Amalgamation of art, culture, dance & music
- Interactive workshops and live performance by various artists
- Stalls run by prominent NGOs and individual artists