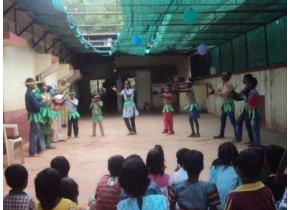

### Events

- India's largest women's car rally from Mumbai/Pune to Lavasa
  - 2014 was the 6<sup>th</sup> year in succession
- In 2014, LWD got bigger and better with the Guinness World Record title – 'Most female participants in a motorsport event'
- LWD 2014 captured the multiple facets of the contemporary spirited Indian woman
- 2011 & 2012 Accolades from the Limca Book of Records

## Glimpses of the Awards Night - 2014

- Association with MIFTA Marathi film and theatre international awards awards in 2010
- Jury meet at Lavasa, Awards function at Dubai, Cricket match with stars

Ajit Gulabchand handing over the award to Prakash Amte and Mandatai Amte

Ajit Gulabchand handing over the award to Mr. Bachchan for his Marathi film "Vihir"

- Amalgamation of art, culture, dance & music
- Interactive workshops and live performance by various artists
- Stalls run by prominent NGOs and individual artists

Bollywood singer Abhijeet Bhattacharya performs live

Achyut Palav conducting a calligraphy workshop