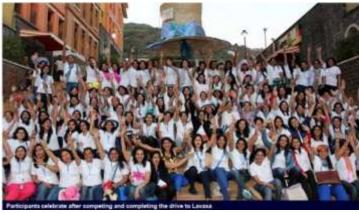

### Events

- India's largest women's car rally from Mumbai/Pune to Lavasa
  - 2014 was the 6<sup>th</sup> year in succession
- In 2014, LWD got bigger and better with the Guinness World Record title – 'Most female participants in a motorsport event'
- LWD 2014 captured the multiple facets of the contemporary spirited Indian woman
- 2011 & 2012 Accolades from the Limca Book of Records