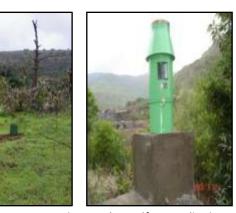

# Weather Quality: Monitoring

Weather Station at Mugaon

Rain-gauge at Mose (Manual & Self Recording)

Weather Station at Dhamanohol

Rain-gauge at Dasve (Manual & Self Recording)

Ambient Air Quality Monitoring Van