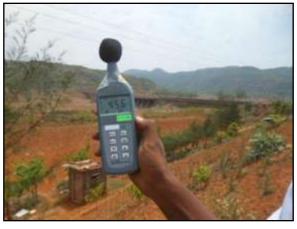

# **Environment: Monitoring**

Air Monitoring

Surface Water sample collection

Noise Monitoring

Sediment sample collection

**DG Stack Monitoring** 

Soil sample collection

All environmental parameters such as **Air, Noise, DG Stack, Water, Sediment & Soil** are monitored regularly and are within the prescribed limits.