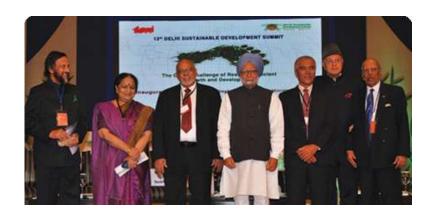

### Delhi Sustainable Development Summit (DSDS) 2013

- Bamboosa (Lavasa Bamboocrafts Limited) participated in the 2013 Delhi Sustainable Development Summit being held at Taj Palace
- The DSDS 2013 was inaugurated by the then Hon. Prime Minister, Dr.
   Manmohan Singh and witnessed eminent dignitaries from across the globe
- With almost 5000 footfalls, the summit was an ideal platform for Bamboosa to display its products