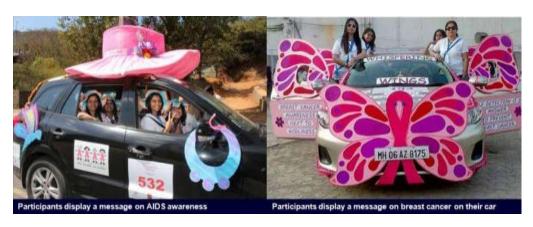

### Events

- India's largest women's car rally from Mumbai/Pune to Lavasa
  - 2014 was the 6<sup>th</sup> year in succession
- In 2014, LWD got bigger and better with the Guinness World Record title – 'Most female participants in a motorsport event'
- LWD 2014 captured the multiple facets of the contemporary spirited Indian woman
- 2011 & 2012 Accolades from the Limca Book of Records