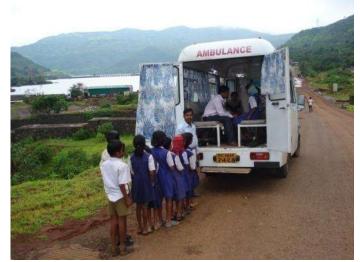

### Corporate Responsibility - Healthcare

- Primary Health Centre at Bhoini and Mugaon For medical attention to villagers, contract laborers' employees and tourists
  - Medical checkup and medicines are provided free of cost to the villagers
  - Average monthly beneficiaries 350
  - Includes emergency services
- Ambulance is available free of cost to villagers and labourers
- Drinking water provided to 12 villages and Zila Parishad Schools

Health check up camps for villagers

Ambulance service for villagers

Actual Pictures 2014