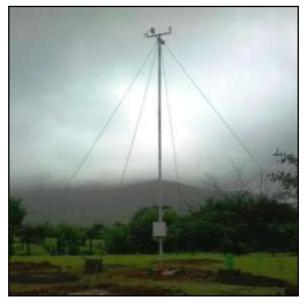

# Weather Quality: Monitoring

Weather Station at Mugaon

Rain-gauge at Mose (Manual & Self Recording)

Weather Station at Dhamanohol

Rain-gauge at Dasve (Manual & Self Recording)

Ambient Air Quality Monitoring Van