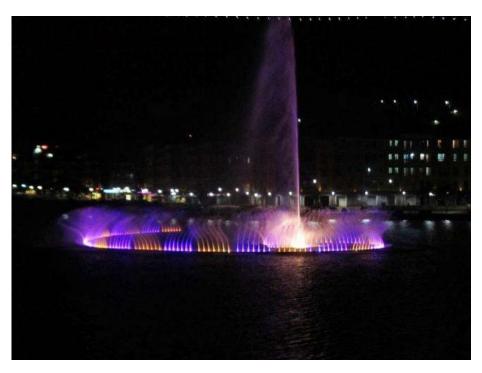

### Dasve Fountain

### Musical fountain

- Incorporates a laser and sound show
- 60 meter high central jet

**Actual Pictures** 