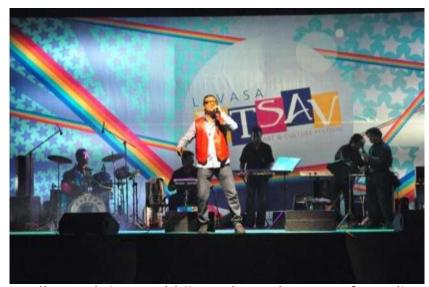

Bollywood singer Abhijeet Bhattacharya performs live

Achyut Palav conducting a calligraphy workshop