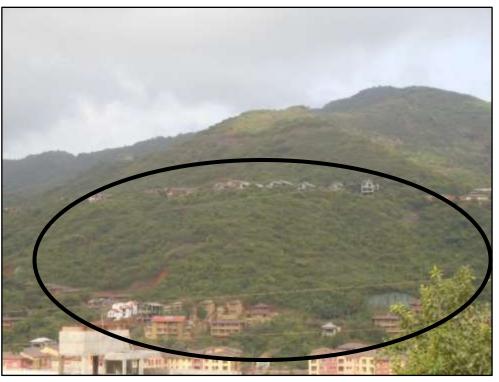

# Before –After Images

April, 2002 July, 2015

# Before –After Images: Dasve

April, 2002

Slash & Burn practices and slopes with sparse scrub before the development

July, 2015

Results of mass seeding & fertigation, Shrub & stump plantation and Mass plantation activities

# Before –After Images: Dasve

April, 2002

Typical Slash & Burn practices and barren slopes before the development.

July, 2015

Results of mass seeding & fertigation activities

# Before –After Images: Dasve

April, 2002 July, 2015

- These are comparative Google Images of the 1<sup>st</sup> city centers 'Dasve' and 'Bhoini'
- It indicates the positive change in the green cover that has occurred in the region inspite of the development work at Lavasa