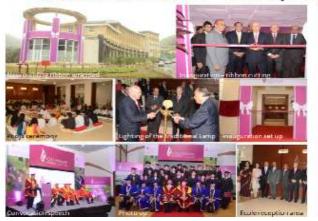

## The Ecole Graduation and Inauguration ceremony

- The first convocation of Ecole Hoteliere Lavasa took place on Aug 9,
   2013 at Lavasa International Convention Centre
- The new state-of-the-art campus was also inaugurated on the same day by Prof. Michel Rochat, General Director, Ecole hôtelière de Lausanne
- Dignitaries present included Mr. Raymond Bickson Managing Director
   & CEO Taj Hotels and Resorts and Palaces, Mr. Jean Michel Casse Senior Vice President Operations, of Accor Hospitality India and Mr.
   Yateendra Sinh CEO, Lausanne Hospitality Consulting.