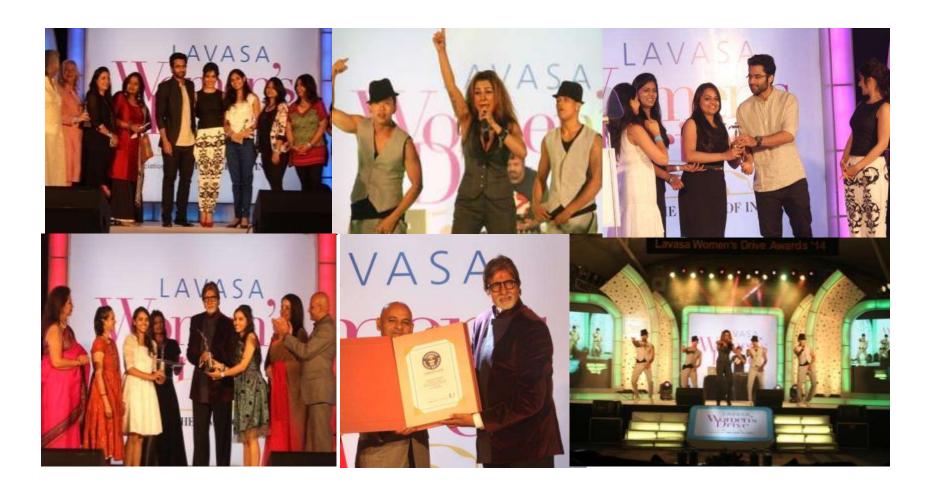

### Events

- India's largest women's car rally from Mumbai/Pune to Lavasa
  - 2014 was the 6<sup>th</sup> year in succession
- In 2014, LWD got bigger and better with the Guinness World Record title – 'Most female participants in a motorsport event'
- LWD 2014 captured the multiple facets of the contemporary spirited Indian woman
- 2011 & 2012 Accolades from the Limca Book of Records

## Glimpses of the Awards Night - 2014

- Association with MIFTA Marathi film and theatre international awards awards in 2010
- Jury meet at Lavasa, Awards function at Dubai, Cricket match with stars

Ajit Gulabchand handing over the award to Prakash Amte and Mandatai Amte

Ajit Gulabchand handing over the award to Mr. Bachchan for his Marathi film "Vihir"

- Amalgamation of art, culture, dance & music
- Interactive workshops and live performance by various artists
- Stalls run by prominent NGOs and individual artists