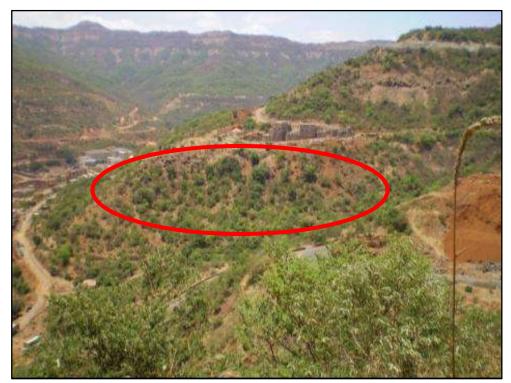

# Before –After Images: Dasve

April, 2002 July, 2015

- These are comparative Google Images of the 1<sup>st</sup> city centers 'Dasve' and 'Bhoini'
- It indicates the positive change in the green cover that has occurred in the region inspite of the development work at Lavasa