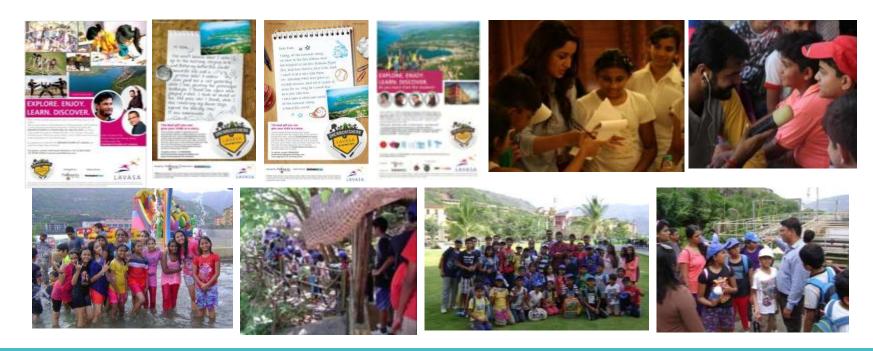

- Dreamcatchers The Lavasa Summer camp was initiated in May 2015
- Focused on holistic development through sessions conducted by experts
- Participants also got a glimpse of smart city functioning through sessions conducted by Lavasa employees