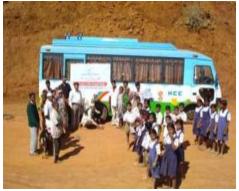

# Weather Quality: Monitoring

Weather Station at Mugaon

Rain-gauge at Mose (Manual & Self Recording)

Weather Station at Dhamanohol

Rain-gauge at Dasve (Manual & Self Recording)

Ambient Air Quality Monitoring Van