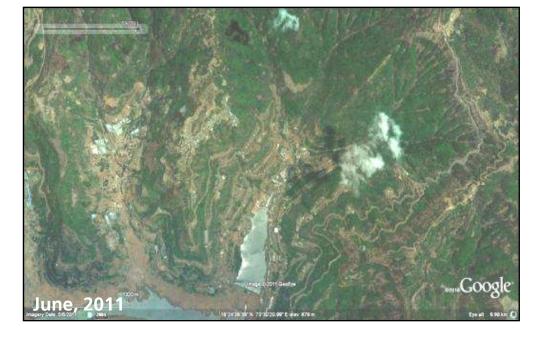

# Before –After Images

April, 2002 July, 2015

# Before –After Images: Dasve

April, 2002

Slash & Burn practices and slopes with sparse scrub before the development

July, 2015

Results of mass seeding & fertigation, Shrub & stump plantation and Mass plantation activities

# Before –After Images: Dasve

April, 2002

Typical Slash & Burn practices and barren slopes before the development.

July, 2015

Results of mass seeding & fertigation activities

# Before –After Images: Dasve

April, 2002 July, 2015

- These are comparative Google Images of the 1<sup>st</sup> city centers 'Dasve' and 'Bhoini'
- It indicates the positive change in the green cover that has occurred in the region inspite of the development work at Lavasa