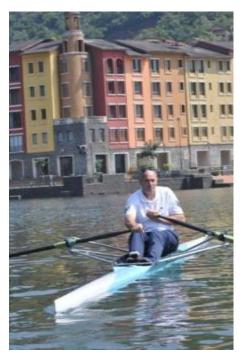

### Rowing workshop at Lavasa

- Sir Steve Redgrave (5 times Olympic gold medalist) conducted his firstever rowing workshop at Lavasa
- The British sporting legend conducted a practical training workshop for over 70 rowers from the armed forces (College of Military Engineering & National Defence Academy) and professional clubs from Pune