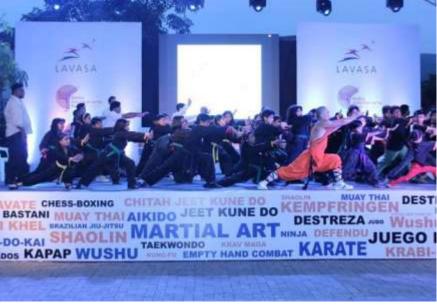

# Sports Academies

- Martial Arts academy at Lavasa inaugurated in April 2014
- Ancient art forms like Wushu and Shaolin will be taught along with regular martial arts

**Actual Pictures** 

### Other Academies

- Rowing academy by Sir Steve Redgrave via Golden Five Limited
- Golf Academy
- Football Academy
- Cricket Academy