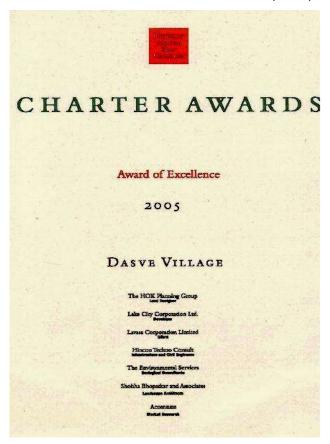

### Awards and Accolades

Charter Award - Dasve Master Plan (2005)

Congress for the New Urbanism (CNU) Charter Awards recognizes projects across the world that best embody and advance the principles of the Charter of the New Urbanism

Award of Excellence - Dasve Master Plan (2005)

"Beautifully documented in terms of understanding the place and the land. Stunning, great work. . .sensitive to the region and the world" - 2005 Professional Awards Jury comments