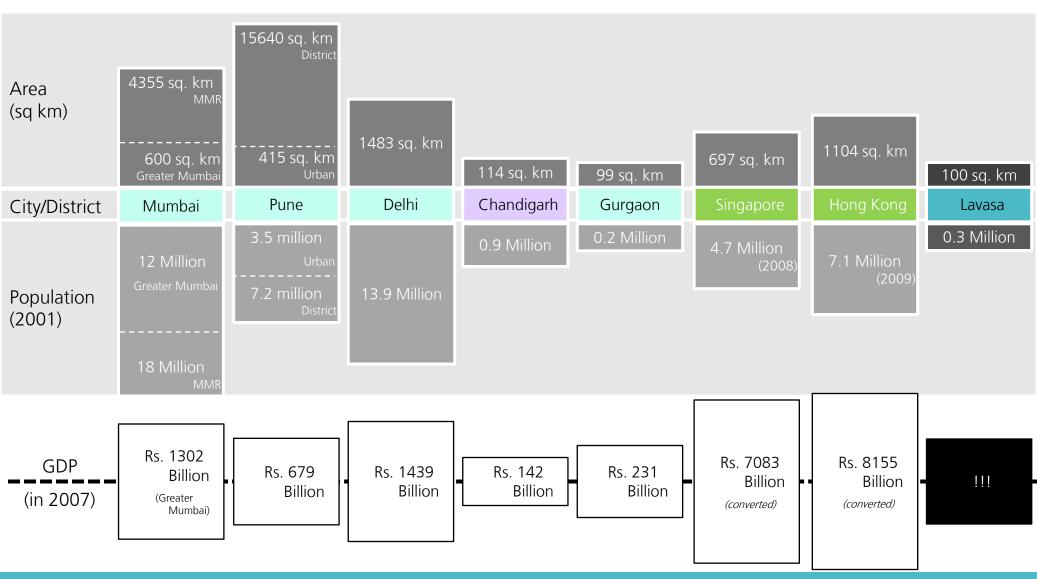

# Lavasa – Some facts

# Lavasa - Planned Hill City

- A 'planned' hill city led by the private sector
- For the entire social spectrum, with a diverse population from India
- Based on the concept of 'new urbanism' where one can live, work, learn and play within walking distances
- Planned for a permanent population of around 2,40,000
- Tourists footfall reached 0.95 million(9.5 lakhs approximately) in 2014-2015

## Lavasa - Multiple access

- Four access points for Lavasa on Mumbai-Pune Expressway and one on Mumbai-Goa highway
  - An hour's drive from Pune and around three hours from Central Mumbai