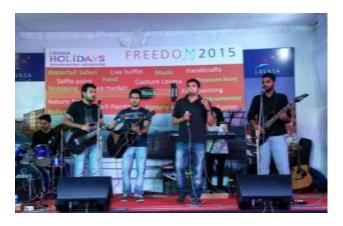

#### FREEDOM 2015

- Celebrated 69 years of India's independence with music, dance and entertainment at Freedom 2015
- More than 35000 visitors enjoyed the wonderful weather some great food during the event
- Rock band 'Panchee', DJ Rink and Harshi Mad, (winner of UK Indian Idol) captivated the audience with patriotic songs & Bollywood tracks.