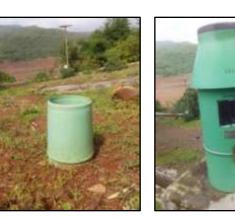

# Weather Quality: Monitoring

Weather Station at Mugaon

Rain-gauge at Mose (Manual & Self Recording)

Weather Station at Dhamanohol

Rain-gauge at Dasve (Manual & Self Recording)

Ambient Air Quality Monitoring Van