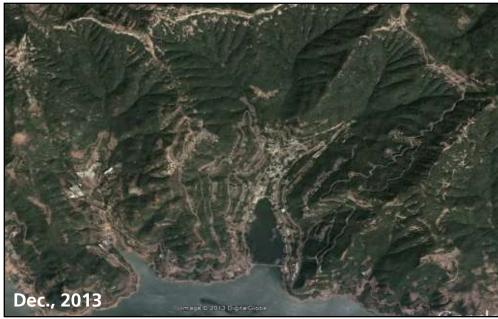

# Before –After Images

April, 2002 July, 2015

# Before –After Images: Dasve

April, 2002

Slash & Burn practices and slopes with sparse scrub before the development

July, 2015

Results of mass seeding & fertigation, Shrub & stump plantation and Mass plantation activities

# Before –After Images: Dasve

April, 2002

Typical Slash & Burn practices and barren slopes before the development.

July, 2015

Results of mass seeding & fertigation activities

# Before –After Images: Dasve

April, 2002 July, 2015

- These are comparative Google Images of the 1<sup>st</sup> city centers 'Dasve' and 'Bhoini'
- It indicates the positive change in the green cover that has occurred in the region inspite of the development work at Lavasa