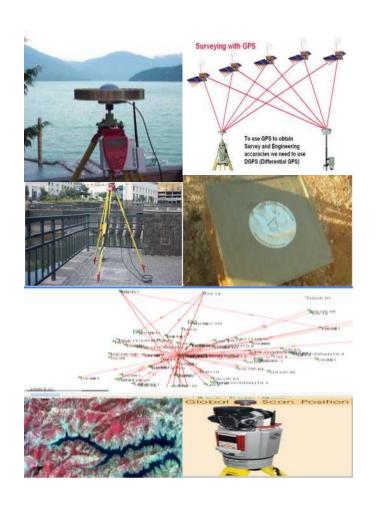

- First Smart City model & a large scale project in India, effectively used Geographical Information technology and Geographic Information science
  - To meet the challenges during the hill city development & to fine-tune planning & designing processes
  - To provide map & data based analysis to the management; for their reliable decision making
  - Efficient support to the projects, infrastructure & environment activities; via the mapping & smart apps necessary for monitoring & redefining survey, projects and construction activities
  - Integrate Sales, CRM with GIS via the application, as well as support to the Tourism activities via the mapping & smart city apps
  - Effective data & analysis support to the City Management Functions for their O & M activities
  - Map & Data support to the Contractor, consultants and Citizens

- Repository of extensive, valuable & precise location information in a digital form, as map & big data
  - Via the advancing technologies like LiDar(Laser detection & Ranging) & modern DGPS, HRSI
  - Library of multifaceted Geospatial information 200 + data layers, exactly tagged to the respective lat-long on Globe & further linked & Intertwined through ESRI GIS
  - Accurate contour mapping & data available for planners & designers
  - Detailed assets, Infrastructure & utility network mapping up to House connections and data
  - 2-Dimentional & 3-dimentional data with Instant analytics capability
  - Informative decision making thematic maps & Spatial models supporting reliable decision making process; for the Intelligence led City Governance
  - Spatially based enterprise wide Geographic Information System (GIS) via the single window application for the users
  - Integrating Geographical information with the smart city Performance and sustainable indicators & analytics via the spatially based thematic maps

#### Detailed Mapping Process & Application

- Technology used LiDAR ( Light Detection & Ranging)
- +200 Layered Geospatial information with 2-Dimentional & 3-Dimentional data
- Based on absolute locations & global coordinates.
- Data ground accuracy: better than 50 cms for X, Y & for Z elevation.
- Detailed information of Land & physiographic features
- · Hydrology detailing
- Digital Elevation Model (DEM)
- Accurate Contours with 0.50 meters and 1 meter interval
- Legal dimensions & descriptions of land and lot area.
- ROW boundaries & Easement details.
- · Exact location of villas & Apartments
- Exact building footprint & building heights.