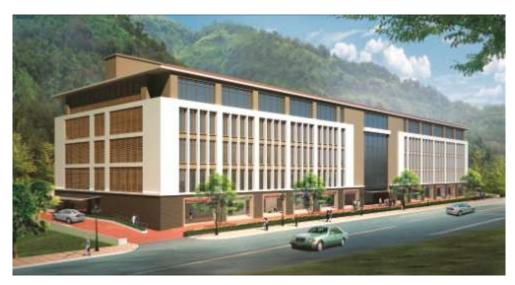

#### 247 Business Square and 247 Business Avenue

- 5 lakh square feet of space for offices and retail
- Ideal for professional service organizations, creative houses, service organizations, BPO's, etc.
- Situated in the heart of the central business district
- Ample car parking, uninterrupted power back-up, Wi-Fi enabled
- Proximity to facilities including conferencing, business lounge, etc.
- Sale or lease options
- Scheduled to open in 2014 -15

# Commercial Spaces at Lavasa

247 Business Avenue

247 Business Square