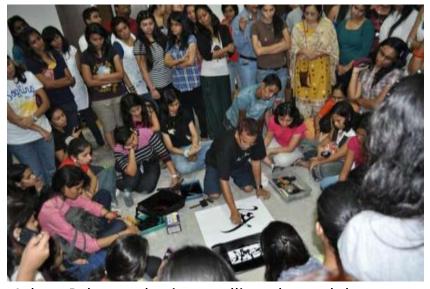

Bollywood singer Abhijeet Bhattacharya performs live

Achyut Palav conducting a calligraphy workshop