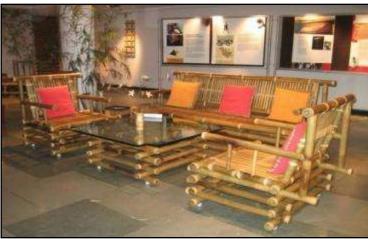

# Natural Resource Management - Bamboosa

**Lavasa Bamboocrafts Ltd.** uses environment friendly material 'bamboo' and local artisans to make furniture and artifacts that showcases economic, social and environmental **sustainability** 