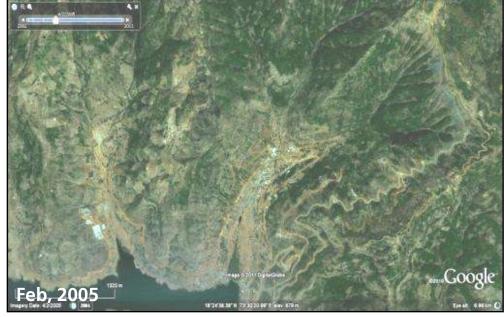

# Before –After Images

April, 2002 July, 2015

# Before –After Images: Dasve

April, 2002

Slash & Burn practices and slopes with sparse scrub before the development

July, 2015

Results of mass seeding & fertigation, Shrub & stump plantation and Mass plantation activities

# Before –After Images: Dasve

April, 2002

Typical Slash & Burn practices and barren slopes before the development.

July, 2015

Results of mass seeding & fertigation activities

# Before –After Images: Dasve

April, 2002 July, 2015

- These are comparative Google Images of the 1<sup>st</sup> city centers 'Dasve' and 'Bhoini'
- It indicates the positive change in the green cover that has occurred in the region inspite of the development work at Lavasa