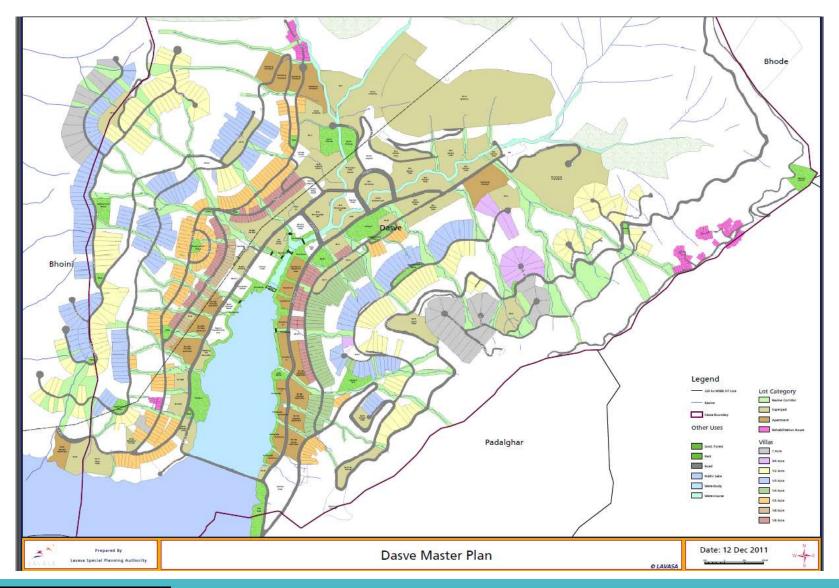

dia having constructed
    - 25% of India's Installed Hydel Power capacity
    - over 50% of India's Nuclear Power capacities
    - over 3,500 lane km of Highways,
    - more than 288 km of complex Tunnelling
    - over 350 Bridges.
- Landmark Projects include
  - Bandra Worli Sea Link
  - Kudankulam Nuclear Power Project
  - Kolkata & Delhi Metro
  - The Mumbai-Pune Expressway
  - Farakka Barrage







### Master Plan - Lavasa integrated with the landscape and Eco-Systems



Master Plan prepared by HOK Planning Group USA
Architectural design sensitively integrated with the natural environment
Development across Plotted Land, Apartments, Retail, Hotels,
Event and Convention Centre, Education, IT Parks and
Recreation Facilities, proposed to be spread in 5 towns.



## Master Plan - Dasve





# Master Plan - Mugaon





### Awards and Accolades

Charter Award - Dasve Master Plan (2005)



Congress for the New Urbanism (CNU) Charter Awards recognizes projects across the world that best embody and advance the principles of the Charter of the New Urbanism

Award of Excellence - Dasve Master Plan (2005)



"Beautifully documented in terms of understanding the place and the land. Stunning, great work. . .sensitive to the region and the world" - 2005 Professional Awards Jury comments



### Awards and Accolades

Honor Award - Mugaon Master Plan (2009)



Merit Award - Lavasa Landscape Guidelines (2010)



No more than 30% of category entries receive Merit Award. Evaluated against factors like Quality of community / site planning and Environmental Responsibility amongst others