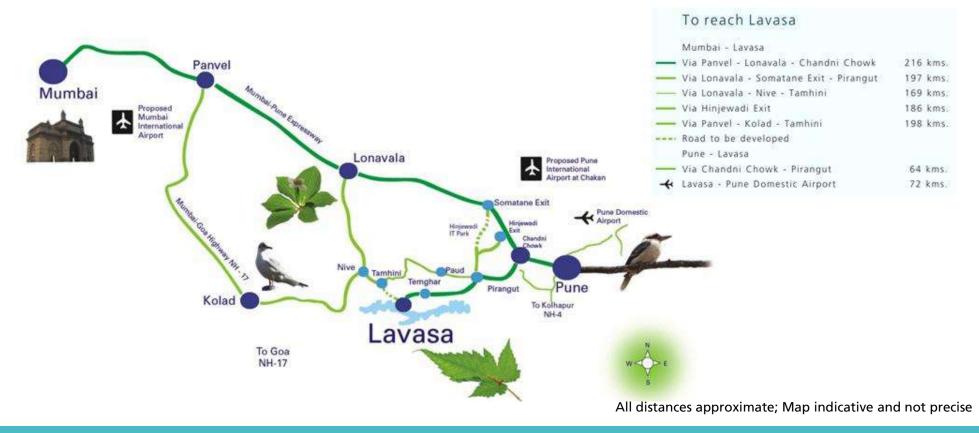

## Lavasa - Multiple access

- Four access points for Lavasa on Mumbai-Pune Expressway and one on Mumbai-Goa highway
  - An hour's drive from Pune and around three hours from Central Mumbai