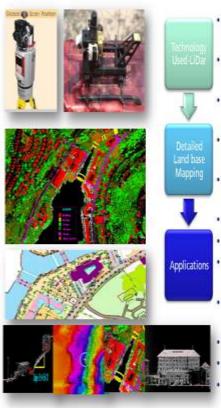

- Repository of extensive, valuable & precise location information in a digital form, as map & big data
  - Via the advancing technologies like LiDar(Laser detection & Ranging) & modern DGPS, HRSI
  - Library of multifaceted Geospatial information 200 + data layers, exactly tagged to the respective lat-long on Globe & further linked & Intertwined through ESRI GIS
  - Accurate contour mapping & data available for planners & designers
  - Detailed assets, Infrastructure & utility network mapping up to House connections and data
  - 2-Dimentional & 3-dimentional data with Instant analytics capability
  - Informative decision making thematic maps & Spatial models supporting reliable decision making process; for the Intelligence led City Governance
  - Spatially based enterprise wide Geographic Information System (GIS) via the single window application for the users
  - Integrating Geographical information with the smart city Performance and sustainable indicators & analytics via the spatially based thematic maps

#### Detailed Mapping Process & Application

- Technology used LiDAR ( Light Detection & Ranging)
- +200 Layered Geospatial information with 2-Dimentional & 3-Dimentional data
- Based on absolute locations & global coordinates.
- Data ground accuracy: better than 50 cms for X, Y & for Z elevation.
- Detailed information of Land & physiographic features
- · Hydrology detailing
- Digital Elevation Model (DEM)
- Accurate Contours with 0.50 meters and 1 meter interval
- Legal dimensions & descriptions of land and lot area.
- ROW boundaries & Easement details.
- · Exact location of villas & Apartments
- Exact building footprint & building heights.