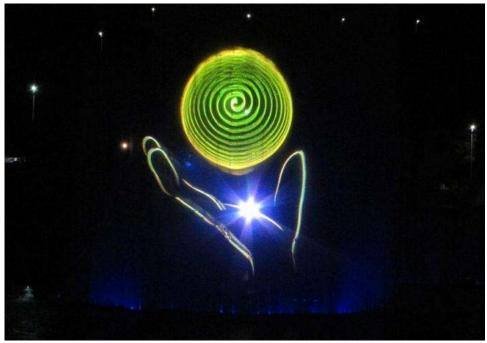

### Dasve Fountain

### Musical fountain

- Incorporates a laser and sound show
- 60 meter high central jet

**Actual Pictures** 