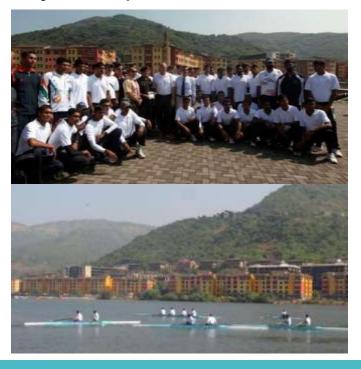

### Rowing workshop at Lavasa

- Sir Steve Redgrave (5 times Olympic gold medalist) conducted his firstever rowing workshop at Lavasa
- The British sporting legend conducted a practical training workshop for over 70 rowers from the armed forces (College of Military Engineering & National Defence Academy) and professional clubs from Pune