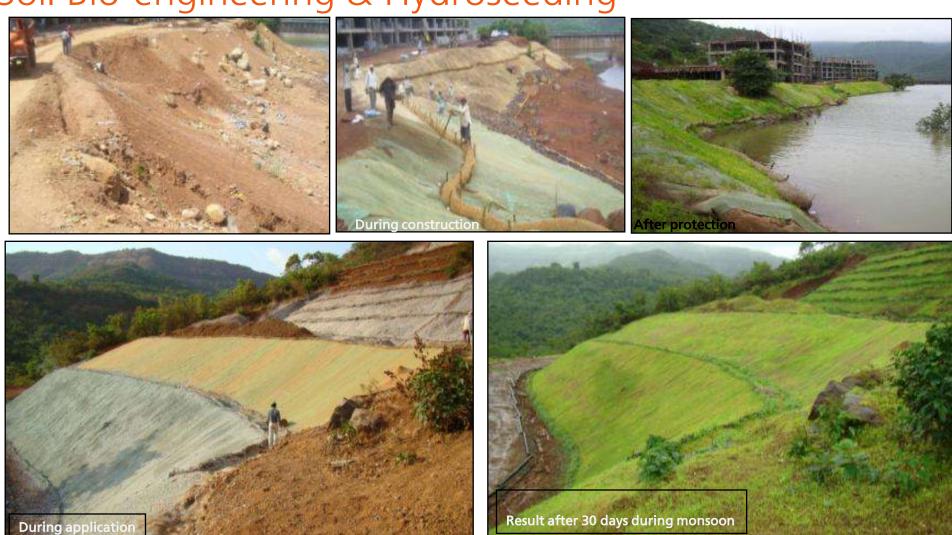

# Soil Bio-engineering & Hydroseeding

Bio-degradable coir mats (51acres) for slope protection & 435 acres of Hydro-seeding created **living slopes** 