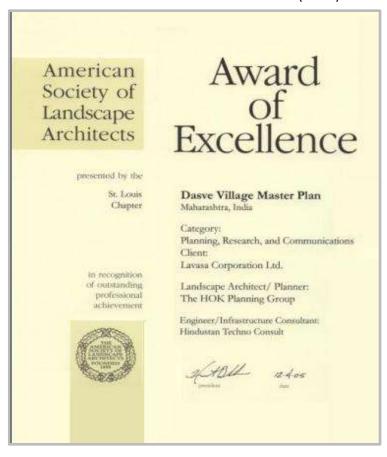

### Awards and Accolades

Charter Award - Dasve Master Plan (2005)

Congress for the New Urbanism (CNU) Charter Awards recognizes projects across the world that best embody and advance the principles of the Charter of the New Urbanism

Award of Excellence - Dasve Master Plan (2005)

"Beautifully documented in terms of understanding the place and the land. Stunning, great work. . .sensitive to the region and the world" - 2005 Professional Awards Jury comments