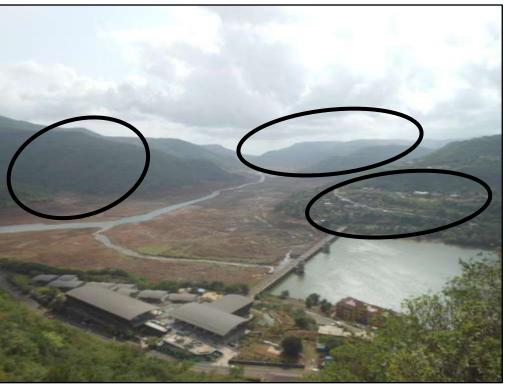

# Before –After Images

April, 2002 July, 2015

# Before –After Images: Dasve

April, 2002

Slash & Burn practices and slopes with sparse scrub before the development

July, 2015

Results of mass seeding & fertigation, Shrub & stump plantation and Mass plantation activities

# Before –After Images: Dasve

April, 2002

Typical Slash & Burn practices and barren slopes before the development.

July, 2015

Results of mass seeding & fertigation activities

# Before –After Images: Dasve

April, 2002 July, 2015

- These are comparative Google Images of the 1<sup>st</sup> city centers 'Dasve' and 'Bhoini'
- It indicates the positive change in the green cover that has occurred in the region inspite of the development work at Lavasa