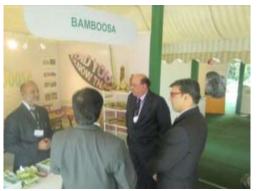

### Delhi Sustainable Development Summit (DSDS) 2013

- Bamboosa (Lavasa Bamboocrafts Limited) participated in the 2013 Delhi Sustainable Development Summit being held at Taj Palace
- The DSDS 2013 was inaugurated by the then Hon. Prime Minister, Dr.
   Manmohan Singh and witnessed eminent dignitaries from across the globe
- With almost 5000 footfalls, the summit was an ideal platform for Bamboosa to display its products