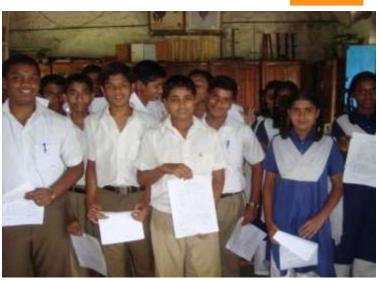

## Corporate Responsibility - Employment opportunities

- Aptitude tests and Counselling for Std. X students
  - 175 students from schools of Andgaon, Kolawade, Mutha, Kondhur & Kolawade
  - Organised with the help of Maharashtra State Vocational Training Centre & Selection Board (MSVTC&SB), Pune
- Future plans special guidance for subjects like English, Science, Maths

Actual Pictures since 2010