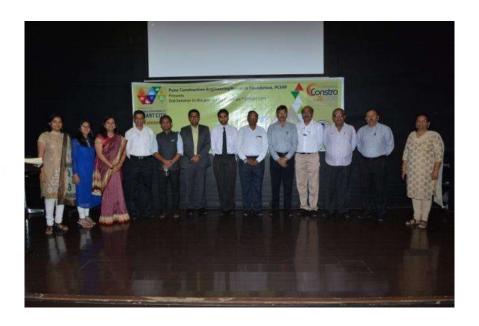

 In the seminar (March 2015) on "Smart Cities" held by Pune Construction Engineering Research Foundation (PCERF) in association with MCCIA, the role of GIS in smart cities, especially Lavasa has been highlighted ("GIS as a backbone for planning a Smart City")