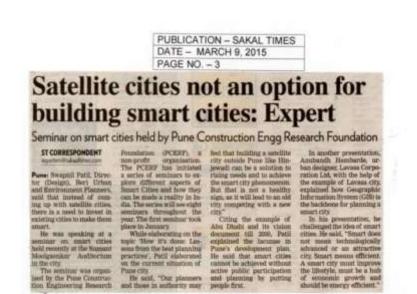

 In the seminar (March 2015) on "Smart Cities" held by Pune Construction Engineering Research Foundation (PCERF) in association with MCCIA, the role of GIS in smart cities, especially Lavasa has been highlighted ("GIS as a backbone for planning a Smart City")