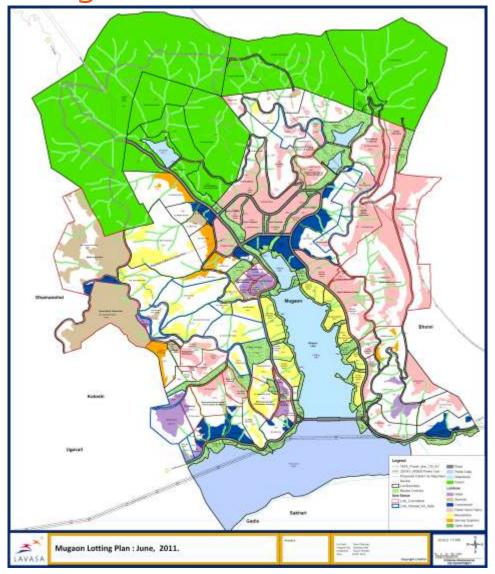

25% of India's Installed Hydel Power capacity
    - over 50% of India's Nuclear Power capacities
    - over 3,500 lane km of Highways,
    - more than 288 km of complex Tunnelling
    - over 350 Bridges.
- Landmark Projects include
  - Bandra Worli Sea Link
  - Kudankulam Nuclear Power Project
  - Kolkata & Delhi Metro
  - The Mumbai-Pune Expressway
  - Farakka Barrage







### Master Plan - Lavasa integrated with the landscape and Eco-Systems



Master Plan prepared by HOK Planning Group USA
Architectural design sensitively integrated with the natural environment
Development across Plotted Land, Apartments, Retail, Hotels,
Event and Convention Centre, Education, IT Parks and
Recreation Facilities, proposed to be spread in 5 towns.



## Master Plan - Dasve





# Master Plan - Mugaon





### Awards and Accolades

Charter Award - Dasve Master Plan (2005)



Congress for the New Urbanism (CNU) Charter Awards recognizes projects across the world that best embody and advance the principles of the Charter of the New Urbanism

Award of Excellence - Dasve Master Plan (2005)



"Beautifully documented in terms of understanding the place and the land. Stunning, great work. . .sensitive to the region and the world" - 2005 Professional Awards Jury comments



### Awards and Accolades

Honor Award - Mugaon Master Plan (2009)



Merit Award - Lavasa Landscape Guidelines (2010)



No more than 30% of category entries receive Merit Award. Evaluated against factors like Quality of community / site planning and Environmental Responsibility amongst others



## Lavasa - Business of Busi