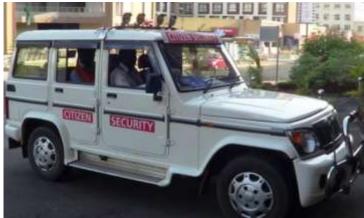

# City management Services - Public Safety and Security

Command Centre

Citizen Security Vehicle

Bike Patrol Actual Pictures