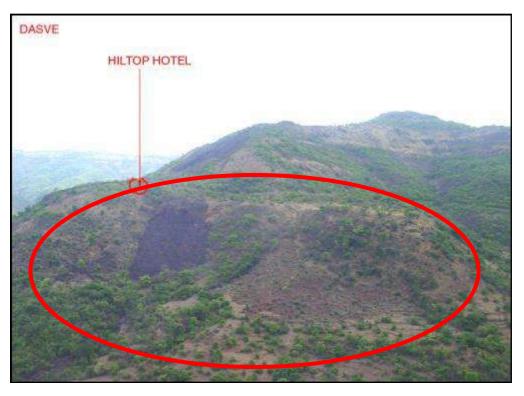

# Before –After Images

April, 2002 July, 2015

# Before –After Images: Dasve

April, 2002

Slash & Burn practices and slopes with sparse scrub before the development

July, 2015

Results of mass seeding & fertigation, Shrub & stump plantation and Mass plantation activities

# Before –After Images: Dasve

April, 2002

Typical Slash & Burn practices and barren slopes before the development.

July, 2015

Results of mass seeding & fertigation activities

# Before –After Images: Dasve

April, 2002 July, 2015

- These are comparative Google Images of the 1<sup>st</sup> city centers 'Dasve' and 'Bhoini'
- It indicates the positive change in the green cover that has occurred in the region inspite of the development work at Lavasa