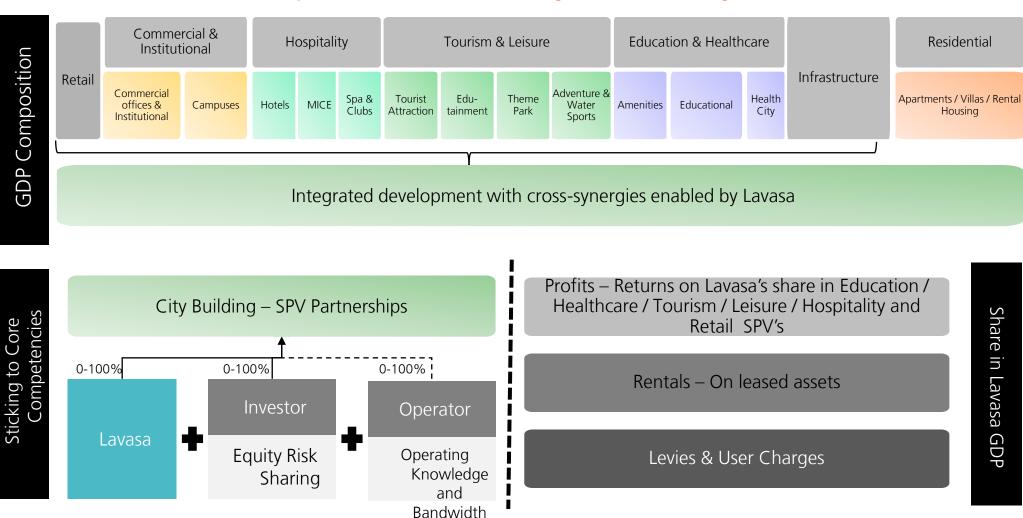

# Lavasa - An expected '365-day economy'

**De-risked Business Model** 

# Benchmarking with 365-day economies