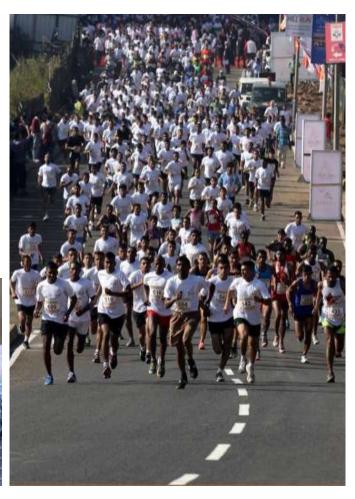

- Initiated in 2014
- The 1st Hill Run of the year
- Against the picturesque Lavasa hills with 1011 runners
- From 7 countries and 10 cities
- Age groups varying from 9 years to 70 years
- Heavy participation from Armed forces