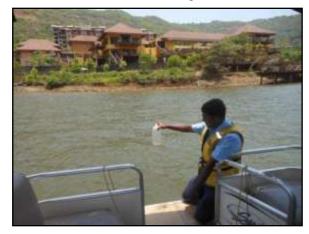

# **Environment: Monitoring**

Air Monitoring

Surface Water sample collection

Noise Monitoring

Sediment sample collection

**DG Stack Monitoring** 

Soil sample collection

All environmental parameters such as **Air, Noise, DG Stack, Water, Sediment & Soil** are monitored regularly and are within the prescribed limits.