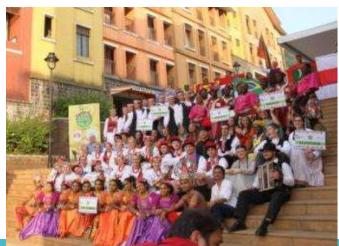

- 11 different nations came together to showcase & celebrate their culture, food and music at Lavasa
- 20000 visitors attended the 5-day global extravaganza at Lavasa
- Worldfest 2014 displayed a great deal of cheer and camaraderie amongst its participants, which was seen at the spectacular Carnival Parade at the promenade every day.