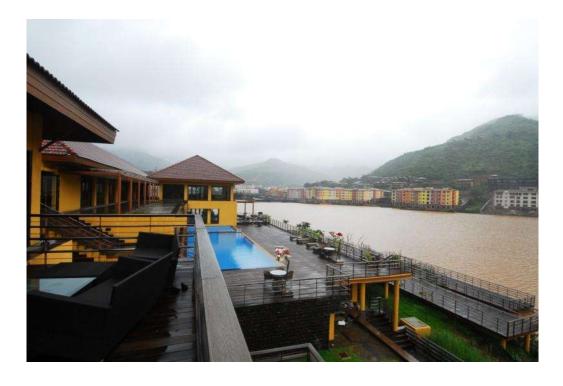

# Lavasa – Hospitality

- Mid scale hotel at Dasve, 60 rooms
- Ready and operational since March 2009
- Zodiac coffee shop, Earthen Oven specialty restaurant

**Actual Pictures** 

- The retreat with a panoramic view
- 20 rooms, conference facilities, indoor / outdoor activities
- Vyanjan multi cuisine restaurant

**Actual Pictures** 

- Mercure by Accor group, 130 rooms
- Celebrations 24-hour coffee shop

**Actual Pictures** 

- Service Apartment Hotel at Lavasa
- 43 self contained, fully equipped apartments Studio, 1BHK, 2BHK