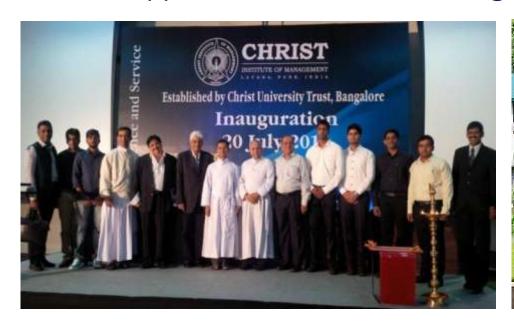

**Actual Pictures** 

- Operational since July 2014
- The Management program at Christ University Institute of Management offers a professional 2- year PG program with specialization in Marketing, Finance, and Human Resources.
- The curriculum designed by CUIM is such that it provides students the best of opportunities and a launching pad for careers.