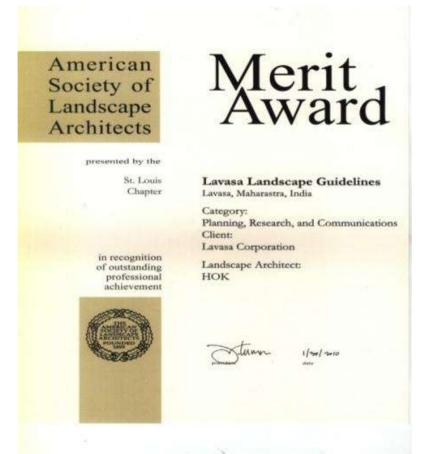

### Awards and Accolades

Honor Award - Mugaon Master Plan (2009)

Merit Award - Lavasa Landscape Guidelines (2010)

No more than 30% of category entries receive Merit Award. Evaluated against factors like Quality of community / site planning and Environmental Responsibility amongst others