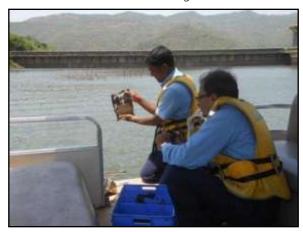

# **Environment: Monitoring**

Air Monitoring

Surface Water sample collection

Noise Monitoring

Sediment sample collection

**DG Stack Monitoring** 

Soil sample collection

All environmental parameters such as **Air, Noise, DG Stack, Water, Sediment & Soil** are monitored regularly and are within the prescribed limits.