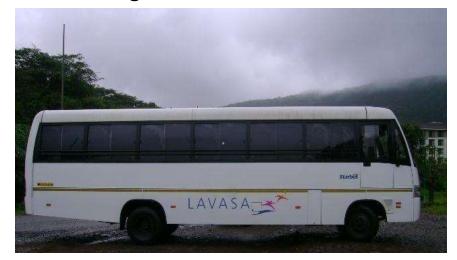

## City Services - Transportation

- Intra City Bus Services
  - 2 Shuttle services, ply between 9 am to 6 pm
  - At regular intervals of 30 to 45 minutes

**Actual Pictures** 