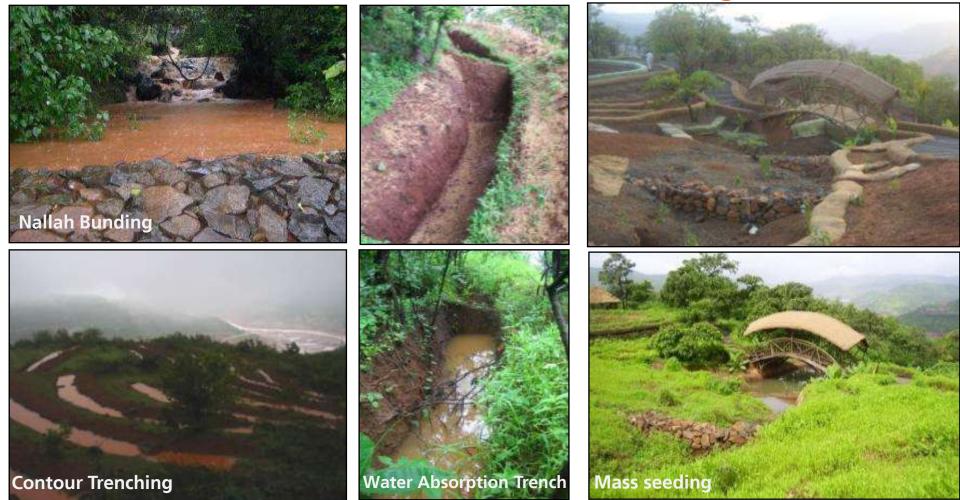

# Environment Initiatives - Watershed Management

The quantifiable outcomes in **Dasve** are: a) Total Water Harvested **89.18 TCM**, b) Reduction of soil erosion by **3831 tons** and c) Grass biomass of **448 tons** generated

# Soil Bio-engineering & Hydroseeding

Bio-degradable coir mats (51acres) for slope protection & 435 acres of Hydro-seeding created **living slopes** 