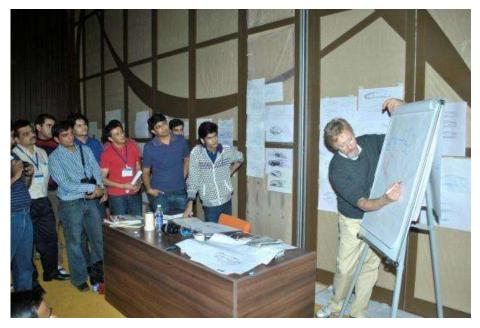

# **Educational Workshops**

Auto Design workshop by Chris Bangle. Nov 2010

Executive Education by Rutgers University, USA

Executive Program in Airport and Airlines system workshop inaugurated by Mr. Praful Patel, former Union Minister of Civil Aviation Jan 2010

Actual Pictures since 2010