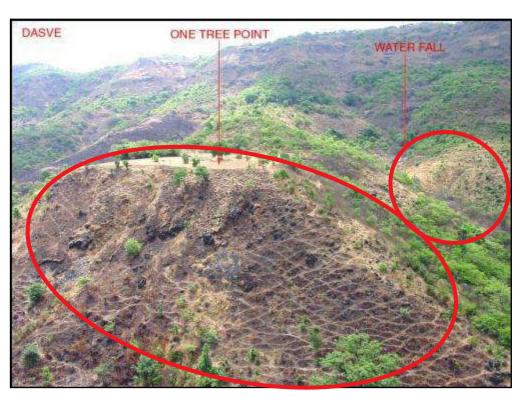

# Before –After Images

April, 2002 July, 2015

# Before –After Images: Dasve

April, 2002

Slash & Burn practices and slopes with sparse scrub before the development

July, 2015

Results of mass seeding & fertigation, Shrub & stump plantation and Mass plantation activities

# Before –After Images: Dasve

April, 2002

Typical Slash & Burn practices and barren slopes before the development.

July, 2015

Results of mass seeding & fertigation activities

# Before –After Images: Dasve

April, 2002 July, 2015

- These are comparative Google Images of the 1<sup>st</sup> city centers 'Dasve' and 'Bhoini'
- It indicates the positive change in the green cover that has occurred in the region inspite of the development work at Lavasa